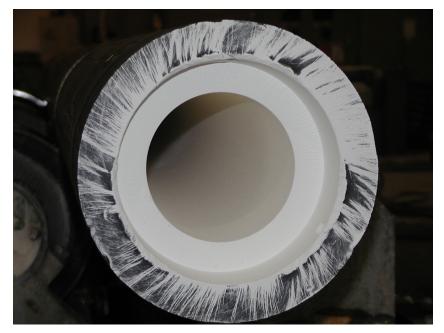

<u>Diatomaceous Earth</u> (DE) is a substance made up of the fossilized remains of plankton; it looks like an off-white talc powder and has exceptional high thermal resistance and nontoxic. Amorphous diatomaceous earth has not been associated with any cancers in people making it ideal for foundry use. With average surface texture of an orange peel and proper thickness application, mold life can be increased.