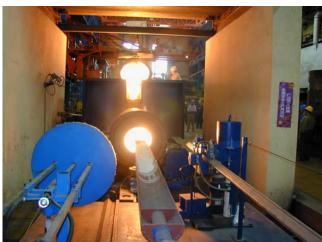

### **MODEL HS-WC**

Horizontal Centrifugal Casting Machine — 45 Ton Capacity

The Model HS machine is used to cast the outer shell of bimetal steel rolls as well as heavy tube castings. The machine utilizes a spinning mold, or chill, on four trunnion wheels.

#### **CASTING ALLOYS**

Materials cast include: Carbon Steel, Alloy Steel, Stainless Steel, Gray Iron, Ductile Iron, High Chrome Iron, Roll Materials (ICDP, HCRI, HCRS, HSS, S-HSS) Copper and Copper Alloys, Nickel Alloys and Cobalt Alloys.