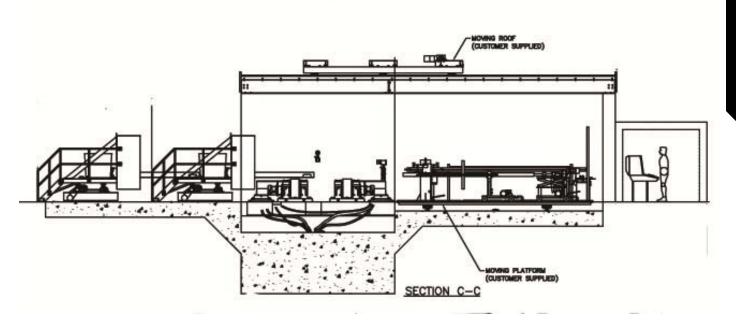

### **MODEL HS-WC**

Horizontal Centrifugal Casting Machine — 45 Ton Capacity

The Model HS machine is used to cast the outer shell of bimetal steel rolls as well as heavy tube castings. The machine utilizes a spinning mold, or chill, on four trunnion wheels.

#### STANDARD FEATURES

- Hydrostatic Drive System
- Four Pillow Block Assemblies
- Machine Base Assembly Drawings
- Vibration Monitoring System
- Mold Coating Assembly
- Main Operator's Console
- Mold Temperature Monitoring
- Industrial Computer
- Drawings for Auxiliary Items
  - Pouring System Assembly
  - Moving Platform Assembly
  - Flux Application Assembly
  - Temperature Probe Assembly
  - Overhead Moving Roof Assembly
  - Mold Cleaning Assembly