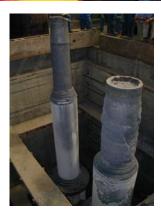

### **MODEL HS-WC**

Horizontal Centrifugal Casting Machine — 45 Ton Capacity

The Model HS machine is used to cast the outer shell of bimetal steel rolls as well as heavy tube castings. The machine utilizes a spinning mold, or chill, on four trunnion wheels.

#### **CASTING ALLOYS**

Materials cast include: Carbon Steel, Alloy Steel, Stainless Steel, Gray Iron, Ductile Iron, High Chrome Iron, Roll Materials (ICDP, HCRI, HCRS, HSS, S-HSS) Copper and Copper Alloys, Nickel Alloys and Cobalt Alloys.