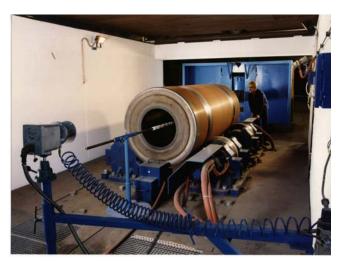

### **MODEL HS-WC**

Horizontal Centrifugal Casting Machine — 45 Ton Capacity

The Model HS machine is used to cast the outer shell of bimetal steel rolls as well as heavy tube castings. The machine utilizes a spinning mold, or chill, on four trunnion wheels.

#### MODEL HS STANDARDS

Acceleration: <7 Minutes</li> Deceleration: <5 minutes</li>

Vibration: <1 mm without a chill, <4-5 mm with chill</li>
Temperature: < 20 degrees c below the real temperature</li>